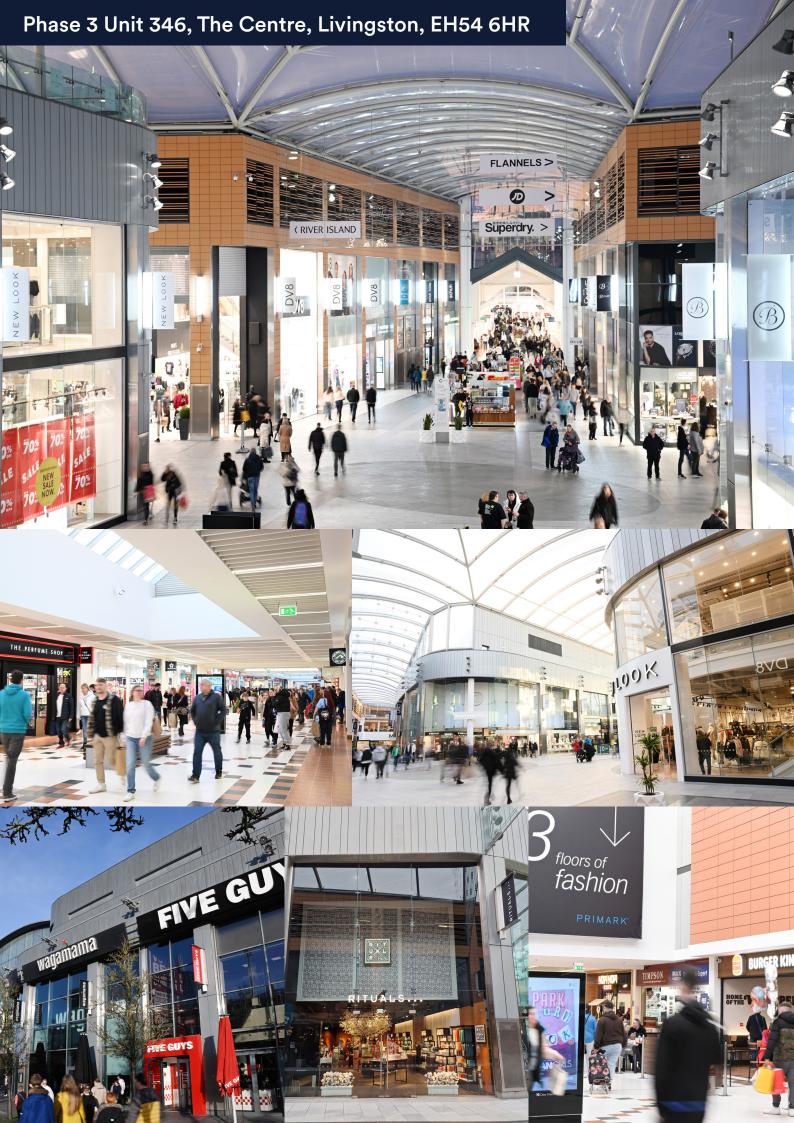

## Phase 3 Unit 346, The Centre, Livingston, EH54 6HR

- First floor premises next to the main entrance
- Next to the Winter Gardens café and Aerial Adventures
- Other nearby retailers include New Look, JD Sports, Flannels and Pandora

## **Description**

The Centre Livingston offers 7,200 car parking spaces. With key fashion anchors including Flannels, River Island, Primark, JD, M&S, H&M and Schuh. The Centre is the natural choice for the fashion-conscious shopper. This offer is bolstered by other popular retailers such as Boots, Superdrug and F&B outlets including Five Guys, Wagamama, Nando's, Subway and Greggs. It benefits from circa 1,225,000 visitors a month.