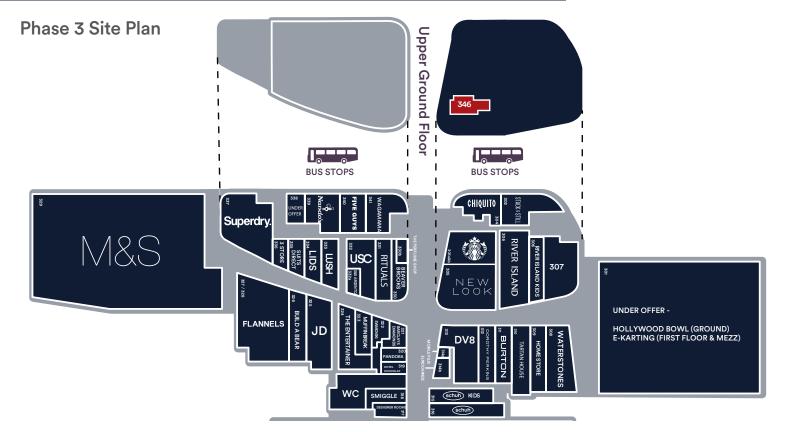

## Phase 3 Unit 346, The Centre, Livingston, EH54 6HR

- First floor premises next to the main entrance
- Next to the Winter Gardens café and Aerial Adventures
- Other nearby retailers include New Look, JD Sports, Flannels and Pandora

# Phase 3 Unit 346, The Centre, Livingston, EH54 6HR